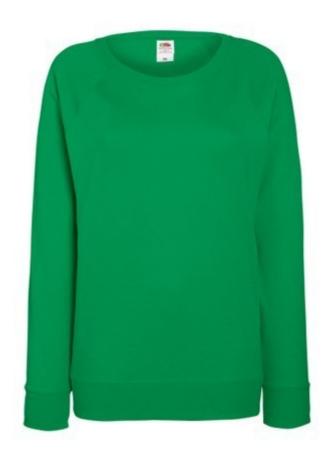

# FRUIT OF THE LOOM, LADIES RAGLAN SWEAT, WOMEN'S CLASSIC SWEATSHIRT, KELLY GREEN, XL

## **Basic informations**

Size: XL

Package: 24 Length: 60 Width: 39.5 Height: 30 Size: XL

Color: Kelly Green

# **Specification**

Fruit of the Loom, Ladies Raglan Sweat, women's classic sweatshirt, kelly green, XL. Classic women's sweatshirt, slightly waist-high, 80% cotton and 20% polyester, 240gm / m2 cotton. Sweatshirt with light collar and ruffles on sleeves and end of sweatshirt. Branding: DTG, screen printing, flex, flock